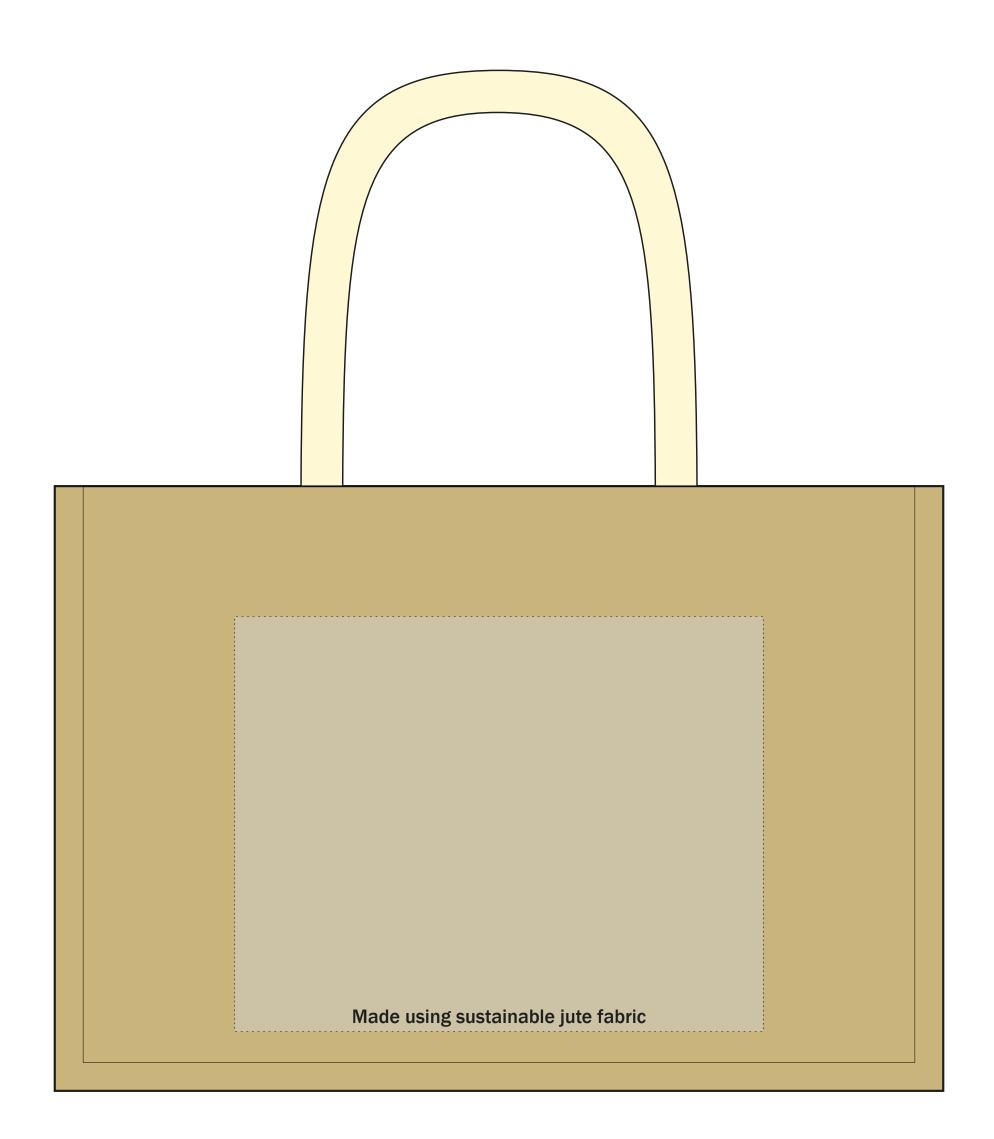

## **York Jute Shopper**

Please note:

Due to the heavy weave of the jute fabric our minimum recommended font size is 30pt.

Detailed artwork will not print as clearly as shown in on screen proof.

Bag size: 470 x 320mm Print area: 220 h x 270mm w

**Grey shade represents print area** 

Template @ 50%

**Artwork guidelines:** • Adobe Illustrator CS (and files compatible with) - Vectorised AI, EPS • High resolution 300dpi JPG, TIF (200% size for smaller products) • Convert all fonts to outlines/paths or specify fonts required • Include all the correct copy you require • Avoid large areas of print • All lines to a minimum thickness of 0.5pt • Specify colours or any other information you would like to appear on your product/s • Don't forget to check the print area of the product